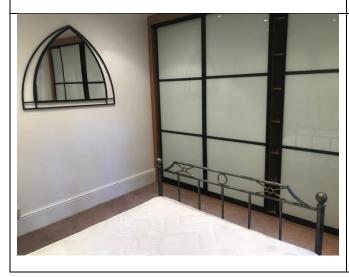

|    | Item               | Bedroom Description                                                                                                                                                                                                                | Check In comments                                                                                                                                                 | Check out comments                                                                                 |           |
|----|--------------------|------------------------------------------------------------------------------------------------------------------------------------------------------------------------------------------------------------------------------------|-------------------------------------------------------------------------------------------------------------------------------------------------------------------|----------------------------------------------------------------------------------------------------|-----------|
| 16 | Door & frame       | White painted wooden panelled door with frame                                                                                                                                                                                      | In good condition                                                                                                                                                 | As per check-in                                                                                    |           |
| 17 | Door attachments   | 2 x chrome brushed handles<br>Chrome brushed hinges<br>Gold coloured hook                                                                                                                                                          | All in good functioning order                                                                                                                                     | As per check-in                                                                                    |           |
| 18 | Ceiling            | White painted                                                                                                                                                                                                                      | In good condition                                                                                                                                                 | As per check-in                                                                                    |           |
| 19 | Lights             | 4 x spotlights                                                                                                                                                                                                                     | All in working order                                                                                                                                              | As per check-in All tested and working order                                                       | IN        |
| 20 | Walls              | White painted                                                                                                                                                                                                                      | In good condition                                                                                                                                                 | As per check-in                                                                                    |           |
| 21 | Sockets & Switches | White plastic and chrome brushed platted TV/ aerial point seen to wall left of radiator Chrome brushed dimmer dials light switch                                                                                                   | Light switches tested for power Sockets not tested for power                                                                                                      | As per check-in Light switch tested for power Sockets not tested for power                         | IN<br>IN  |
| 22 | Woodwork           | White painted wooden skirting                                                                                                                                                                                                      | In good condition Gapping between wall and skirting behind/ to right of radiator                                                                                  | As per check-in                                                                                    |           |
| 23 | Flooring           | Beige carpet                                                                                                                                                                                                                       | In good condition                                                                                                                                                 | As per check-in                                                                                    |           |
| 24 | Heating            | White metal radiator Complete with thermostat and end cap                                                                                                                                                                          | Not tested<br>Visibly in good condition                                                                                                                           | As per check-in<br>Not tested                                                                      | IN        |
| 25 | Windows            | Sash window unit with 8 x single glazed panes White painted wooden frame 2 x metal lock fixtures 2 x white painted metal pulls 6 x further glazed panes single glazed White painted wooden frame White painted wooden surface sill | Clean where accessible Cabling pin to part of sill towards left side Cable protruding from frame to bottom left corner Clean to interior Light debris to exterior | As per check-in Clean where accessible Small chipping to the mid-level section of the window frame | IN<br>FWT |

| 26 | Window coverings | Cream fabric roller blind with pull White plastic beaded pull cord                                                                                                                                                                                                               | Tested and working<br>Good order                                                             | As per check-in Blind tested and working order Minor light scuff marks seen to bottom edge of blind  | IN<br>FWT  |
|----|------------------|----------------------------------------------------------------------------------------------------------------------------------------------------------------------------------------------------------------------------------------------------------------------------------|----------------------------------------------------------------------------------------------|------------------------------------------------------------------------------------------------------|------------|
| 27 | Built-in Storage | Wardrobe unit: 4 x frosted plastic screws with black wooden frame All sliding doors To interior: White painted walls and ceiling Beige carpet No skirting To interior right side: Medium wood shelving 2 x chrome rails To interior left side: Medium wood shelving Chrome rails | Cable protruding from low level left wall to interior Partially missing skirting to interior | As per check-in Interior walls scuff marks seen in general areas Very light scratches to the railing | FWT<br>FWT |
| 28 | Contents         | 2 x black wooden bedside units<br>Each with 2 x drawers<br>Black metal pulls                                                                                                                                                                                                     | Minor angle chips to exterior surface<br>Signs of general use                                | As per check-in                                                                                      |            |
| 29 |                  | Double cotton spring mattress                                                                                                                                                                                                                                                    | Underside not inspected due to weight In good condition to top side                          | As per check-in Lightly stained near centre  Underside not inspected due to weight                   | TL<br>IN   |
| 30 |                  | Wall mounted black metal framed mirror                                                                                                                                                                                                                                           | In good condition                                                                            | As per check-in                                                                                      |            |
| 31 |                  | Assorted hangers                                                                                                                                                                                                                                                                 | In good condition                                                                            | As per check-in                                                                                      |            |

|    | Item               | Kitchen Description                                                                | Check In comments                                            | Check out comments                                                                                                                                                         |            |
|----|--------------------|------------------------------------------------------------------------------------|--------------------------------------------------------------|----------------------------------------------------------------------------------------------------------------------------------------------------------------------------|------------|
| 66 | Door & frame       | White painted wooden panelled door with frame Integrated glass pane to upper level | In good condition                                            | As per check-in Exterior doorframe 1 x small chip Light scuff marks seen above the interior handle                                                                         | FWT<br>FWT |
| 67 | Door attachments   | 2 x chrome handles<br>Chrome brushed hinges                                        | All in good functioning order                                | As per check-in<br>Door handle loose                                                                                                                                       | FWT        |
| 68 | Ceiling            | White painted                                                                      | In good condition                                            | As per check-in                                                                                                                                                            |            |
| 69 | Lights             | Ceiling mounted metal light units with 3 x spotlights                              | All in working order                                         | As per check-in<br>In working order                                                                                                                                        | IN         |
| 70 | Walls              | Grey ceramic tiles speckled effect with pale grey grout  Grey painted              | In good condition In good condition                          | As per check-in To the left-hand side wall mid- level scuff marks seen throughout  Light discolouration seen to the tiled grout in general areas especially behind the hob | FWT<br>FWT |
| 71 | Sockets & Switches | Chrome brown dimmer dial switches                                                  | Light switches tested for power Sockets not tested for power | As per check-in Light switch tested for power Sockets not tested for power                                                                                                 | IN<br>IN   |
| 72 | Woodwork           | Kickboard beneath base units                                                       | Slight grubby marks to edges<br>Lightly scuffed/ marks       | As per check-in Light scuff marks seen to the woodwork in general areas                                                                                                    | FWT        |
| 73 | Flooring           | Grey stone tiles with grey grout                                                   | Slight shading to grout<br>Generally, In good condition      | As per check-in                                                                                                                                                            |            |
| 74 | Heating            | Single panelled cream painted radiator<br>Complete with thermostat and end cap     | Visibly in good order<br>Not tested                          | As per check-in Slight grub marks seen to the upper corner edges right hand side                                                                                           | СО         |