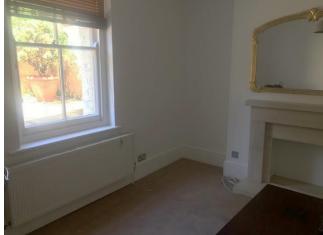

|    | Item               | Reception Description                                                                        | Check In comments                                                                                                 | Check out comments                                                                                                                  |     |
|----|--------------------|----------------------------------------------------------------------------------------------|-------------------------------------------------------------------------------------------------------------------|-------------------------------------------------------------------------------------------------------------------------------------|-----|
| 32 | Door & frame       | White painted wooden panelled door with frame                                                | Good order                                                                                                        | As per check-in 1 x small indent seen to upper level exterior frame                                                                 | FWT |
|    |                    |                                                                                              |                                                                                                                   | Light scuff marks to the interior low level                                                                                         | FWT |
| 33 | Door attachments   | 2 x chrome brushed handles<br>Chrome brushed hinges                                          | Interior handle not secure<br>Slightly loose                                                                      | As per check-in                                                                                                                     |     |
| 34 | Ceiling            | White painted White painted device to centre                                                 | Good order                                                                                                        | As per check-in                                                                                                                     |     |
| 35 | Lights             | Ceiling mounted black metal rosette with beige/ cream shaded 1 x bulb                        | In working order                                                                                                  | As per check-in<br>Not working                                                                                                      | TL  |
| 36 | Walls              | White painted                                                                                | Cabling protruding from low level wall Plastic railing to surround cable to inner door wall to right of fireplace | As per check-in Few light scuff marks seen to the wall upon entrance opposite wall of entrance due to the dining table to mid-level | FWT |
| 37 | Sockets & Switches | Chrome brushed platted<br>Dimmer dial light switch                                           | Light switches tested for power Sockets not tested for power                                                      | As per check-in                                                                                                                     |     |
| 38 | Woodwork           | White painted wooden skirting                                                                | Good order Cabling pin to part of skirting to right fireplace                                                     | As per check-in                                                                                                                     |     |
| 39 | Flooring           | Beige carpet                                                                                 | Good order Furniture pressure marks forward of radiator                                                           | As per check-in                                                                                                                     |     |
| 40 | Heating            | White metal radiator Complete with thermostat and end cap                                    | Not tested<br>Visibly in good order                                                                               | As per check-in<br>Not tested                                                                                                       | IN  |
| 41 | Windows            | Sash window unit with 4 x single glazed panes White painted wooden frame Metal lock fixtures | Good order<br>Clean where accessible                                                                              | As per check-in<br>Clean where accessible                                                                                           | IN  |

|    |                   | White painted wooden sill                                                                 |                                                      |                                                                                                  |           |
|----|-------------------|-------------------------------------------------------------------------------------------|------------------------------------------------------|--------------------------------------------------------------------------------------------------|-----------|
| 42 | Window coverings  | Dark wooden venetian blind with pelmet strip White cotton pulls cords White wooden acorns | Tested and working                                   | As per check-in<br>Tested and working order                                                      | IN        |
| 43 | Fireplace         | Cream stone fireplace unit with mantel art surround and hole White painted inner walls    | TV area cabling pin to underside of hearth           | As per check-in Minor small chips seen around the corner edges of the fireplace in general areas | FWT       |
| 44 | Contents          | Dark wooden coffee table 2 x drawers Chrome handles to each door                          | Minor angle chips to surface<br>Signs of general use | As per check-in                                                                                  |           |
| 45 |                   | Brown fabric sofa 2 x back cushions 2 x base cushions                                     | In good condition                                    | As per check-in Signs of light wear/use to cushions Small round white mark to seat cushion       | FWT<br>CO |
| 46 |                   | 2 x matching scatter cushions                                                             | In good condition                                    | As per check-in                                                                                  |           |
| 47 |                   | Wall mounted gold gilt framed mirror                                                      | In good condition                                    | As per check-in                                                                                  |           |
| 48 | Addition contents |                                                                                           |                                                      | Extendable dining table with 2 chairs now seen, originally listed in Kitchen                     | IN        |
| 49 |                   |                                                                                           |                                                      | Dining table with 1 chairs left behind by the tenant                                             | TL        |