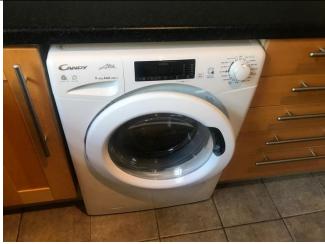

|    |
| 100 | 4 x glass plates with 4 x glass placemats                                                 | In good condition | As per check-in               |    |
| 101 | Plastic small smart meter monitor with adapter                                            | Tested for power  | Not seen                      | TL |
| 102 | Stainless steel/ black plastic toaster 2 x slice                                          | Not tested        | As per check-in<br>Not tested | IN |
| 103 | Stainless steel/ black plastic kettle                                                     | Not tested        | As per check-in<br>Not tested | IN |
| 104 | Silver coloured/ black plastic push top curved bin                                        | In good condition | As per check-in               |    |





































|     | Item                            | Kitchen Appliances Description                                                                                                                                                                                                                                                                                                                 | Check In comments                                                                                       | Check out comments                                                                                                         |                      |
|-----|---------------------------------|------------------------------------------------------------------------------------------------