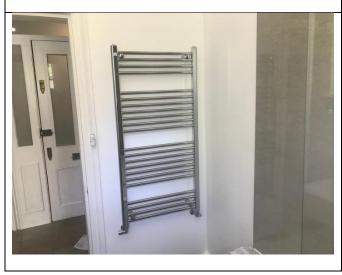

| In good condition                                    | As per check-in                                                                                  |           |
| 48 | Addition contents |                                                                                           |                                                      | Extendable dining table with 2 chairs now seen, originally listed in Kitchen                     | IN        |
| 49 |                   |                                                                                           |                                                      | Dining table with 1 chairs left behind by the tenant                                             | TL        |



























|    | Item              | Bathroom Description                                                                                               | Check In comments                                                                                                                       | Check out comments                                                                      |            |
|----|-------------------|--------------------------------------------------------------------------------------------------------------------|-----------------------------------------------------------------------------------------------------------------------------------------|-----------------------------------------------------------------------------------------|------------|
| 50 | Door &