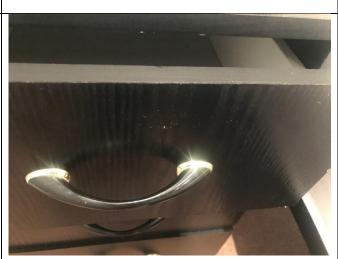

| 26 | Window coverings | Cream fabric roller blind with pull White plastic beaded pull cord                                                                                                                                                                                                               | Tested and working<br>Good order                                                             | As per check-in Blind tested and working order Minor light scuff marks seen to bottom edge of blind  | IN<br>FWT  |
|----|------------------|----------------------------------------------------------------------------------------------------------------------------------------------------------------------------------------------------------------------------------------------------------------------------------|----------------------------------------------------------------------------------------------|------------------------------------------------------------------------------------------------------|------------|
| 27 | Built-in Storage | Wardrobe unit: 4 x frosted plastic screws with black wooden frame All sliding doors To interior: White painted walls and ceiling Beige carpet No skirting To interior right side: Medium wood shelving 2 x chrome rails To interior left side: Medium wood shelving Chrome rails | Cable protruding from low level left wall to interior Partially missing skirting to interior | As per check-in Interior walls scuff marks seen in general areas Very light scratches to the railing | FWT<br>FWT |
| 28 | Contents         | 2 x black wooden bedside units<br>Each with 2 x drawers<br>Black metal pulls                                                                                                                                                                                                     | Minor angle chips to exterior surface<br>Signs of general use                                | As per check-in                                                                                      |            |
| 29 |                  | Double cotton spring mattress                                                                                                                                                                                                                                                    | Underside not inspected due to weight In good condition to top side                          | As per check-in Lightly stained near centre  Underside not inspected due to weight                   | TL<br>IN   |
| 30 |                  | Wall mounted black metal framed mirror                                                                                                                                                                                                                                           | In good condition                                                                            | As per check-in                                                                                      |            |
| 31 |                  | Assorted hangers                                                                                                                                                                                                                                                                 | In good condition                                                                            | As per check-in                                                                                      |            |