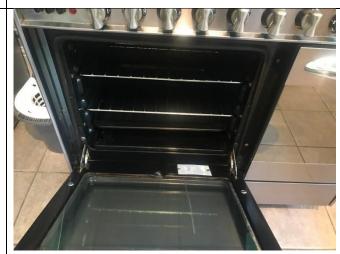

| 109 | Oven      | Brand: Integrated to cooker  1 x hot plate/ grill with 2 x handles seen to top Gill to interior: 1 x tray 1 x chrome wire shelf Oven to interior 2 x chrome wire shelves 1 x tray To exterior: To each double-glazed door with lock chrome brushed handlebar Metal controls Metal buttons Integrated timer | Tested for power Clean Sign of heavy usage to interior                       | As per check-in<br>Tested for power<br>Clean                                           | IN<br>IN       |
|-----|-----------|------------------------------------------------------------------------------------------------------------------------------------------------------------------------------------------------------------------------------------------------------------------------------------------------------------|------------------------------------------------------------------------------|----------------------------------------------------------------------------------------|----------------|
| 110 | Extractor | Brand: Neff Metal extractor Glass surround 2 x lights Metal buttons                                                                                                                                                                                                                                        | Tested for power Fan not working Lights working 2 x buttons have been pushed | As per check-in<br>Tested for power<br>Light not working<br>Minor grub marks seen unit | IN<br>RA<br>CO |
| 111 | Microwave | Brand: Igenix Silver coloured microwave unit Rotating glass dish to interior 2 x rotating dials to exterior                                                                                                                                                                                                | Tested for power<br>Clean                                                    | As per check-in<br>Tested for power<br>Clean                                           | IN<br>IN       |