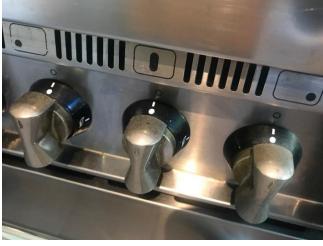

|     | Item                            | Kitchen Appliances Description                                                                                                                                                                                                                                                                                                                 | Check In comments                                                                                       | Check out comments                                                                                                         |                      |
|-----|---------------------------------|------------------------------------------------------------------------------------------------------------------------------------------------------------------------------------------------------------------------------------------------------------------------------------------------------------------------------------------------|---------------------------------------------------------------------------------------------------------|----------------------------------------------------------------------------------------------------------------------------|----------------------|
| 105 | Washing<br>machine/Washer dryer | Brand:<br>White washing machine<br>Model number: GCSW496T-80                                                                                                                                                                                                                                                                                   | Tested for power Light debris to rubber seal and interior door Clean to soap tray                       | As per check-in Tested for power However, light staining seen to the interior soap dish Light debris seen to interior seal | IN<br>FWT<br>CO      |
| 106 | Dishwasher                      | Brand: Miele Stainless steel exterior Buttons to exterior To interior: 2 x white metal wired drawers White plastic cutlery basket                                                                                                                                                                                                              | Tested for power Light dents and scratches to interior Light cleaning omissions to door Generally clean | As per check-in<br>Tested for power<br>Clean                                                                               | IN<br>IN             |
| 107 | Fridge and freezer              | Brand: Stainless steel style fridge/ freezer To exterior: Integrated ice/ water dispenser to left door To interior fridge: 5 x plastic door compartments 3 x plastic drawers 6 x glass shelves White plastic frame Plastic egg tray seen  Freezer section to interior: White metal wire basket 1 x glass shelf Integrated compartments to door | Not tested for power                                                                                    | As per check-in Tested for power Clean Light working Defrosted                                                             | IN<br>IN<br>IN<br>IN |
| 108 | Hob                             | Brand: Integrated to cooker 5 x black iron burners 2 x black iron trivets 5 x metal controls 1 x ignition button                                                                                                                                                                                                                               | Tested for power<br>Clean<br>Signs of general usage                                                     | As per check-in<br>Tested for power<br>General clean<br>Slight grub marks seen to the dials                                | IN<br>IN<br>CO       |