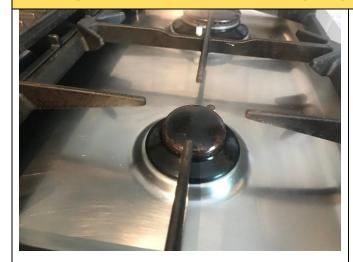

|     | Item                            | Kitchen Appliances Description                                                                                                                                                                                                                                                                                                                 | Check In comments                                                                                       | Check out comments                                                                                                         |                      |
|-----|---------------------------------|------------------------------------------------------------------------------------------------------------------------------------------------------------------------------------------------------------------------------------------------------------------------------------------------------------------------------------------------|---------------------------------------------------------------------------------------------------------|----------------------------------------------------------------------------------------------------------------------------|----------------------|
| 105 | Washing<br>machine/Washer dryer | Brand:<br>White washing machine<br>Model number: GCSW496T-80                                                                                                                                                                                                                                                                                   | Tested for power Light debris to rubber seal and interior door Clean to soap tray                       | As per check-in Tested for power However, light staining seen to the interior soap dish Light debris seen to interior seal | IN<br>FWT<br>CO      |
| 106 | Dishwasher                      | Brand: Miele Stainless steel exterior Buttons to exterior To interior: 2 x white metal wired drawers White plastic cutlery basket                                                                                                                                                                                                              | Tested for power Light dents and scratches to interior Light cleaning omissions to door Generally clean | As per check-in<br>Tested for power<br>Clean                                                                               | IN<br>IN             |
| 107 | Fridge and freezer              | Brand: Stainless steel style fridge/ freezer To exterior: Integrated ice/ water dispenser to left door To interior fridge: 5 x plastic door compartments 3 x plastic drawers 6 x glass shelves White plastic frame Plastic egg tray seen  Freezer section to interior: White metal wire basket 1 x glass shelf Integrated compartments to door | Not tested for power                                                                                    | As per check-in Tested for power Clean Light working Defrosted                                                             | IN<br>IN<br>IN<br>IN |
| 108 | Hob                             | Brand: Integrated to cooker 5 x black iron burners 2 x black iron trivets 5 x metal controls 1 x ignition button                                                                                                                                                                                                                               | Tested for power<br>Clean<br>Signs of general usage                                                     | As per check-in<br>Tested for power<br>General clean<br>Slight grub marks seen to the dials                                | IN<br>IN<br>CO       |