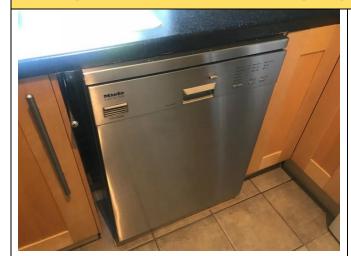

|    |
| 100 | 4 x glass plates with 4 x glass placemats                                                 | In good condition | As per check-in               |    |
| 101 | Plastic small smart meter monitor with adapter                                            | Tested for power  | Not seen                      | TL |
| 102 | Stainless steel/ black plastic toaster 2 x slice                                          | Not tested        | As per check-in<br>Not tested | IN |
| 103 | Stainless steel/ black plastic kettle                                                     | Not tested        | As per check-in<br>Not tested | IN |
| 104 | Silver coloured/ black plastic push top curved bin                                        | In good condition | As per check-in               |    |





































|     | Item                            | Kitchen Appliances Description                                                                                                                                                                                                                                                                                                                 | Check In comments                                                                                       | Check out comments                                                                                                         |                      |
|-----|---------------------------------|----------------------------------------------------------------------------------------------