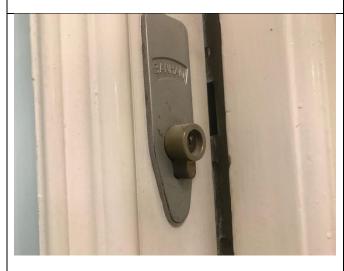

|   | Item               | Entrance & Hallway Description                                                                                                                                                                   | Check In comments                                                                                                              | Check out comments                                                         |          |
|---|--------------------|--------------------------------------------------------------------------------------------------------------------------------------------------------------------------------------------------|--------------------------------------------------------------------------------------------------------------------------------|----------------------------------------------------------------------------|----------|
| 1 | Door & frame       | White painted wooden panelled door 2 x integrated frosted glazed panes White painted wooden panelled frame 4 x integrated frosted glazed panes                                                   | Cabling pinned to part of interior upper frame Pipework fitted to part of interior upper frame 1 x nail to interior upper door | As per check-in<br>Few scuff marks to mid-level door                       | FWT      |
| 2 | Door attachments   | Chrome brushed door attachments to include door digits "11" Integrated spyhole knocker 2 x Banham locks 1 x Yale lock Letterbox without return cover Returned spyhole with chrome brushed hinges | All in good functioning order                                                                                                  | As per check-in<br>Light tarnishing/usage to<br>attachments                | FWT      |
| 3 | Ceiling            | White painted                                                                                                                                                                                    | In good condition                                                                                                              | As per check-in                                                            |          |
| 4 | Lights             | Chrome white plastic rosette with 1 x bulb                                                                                                                                                       | In working order<br>No shade                                                                                                   | As per check-in<br>Tested and in working order                             | IN       |
| 5 | Walls              | White painted                                                                                                                                                                                    | In overall good condition<br>Small holes to immediate left of low-<br>level double sockets                                     | As per check-in                                                            |          |
| 6 | Sockets & Switches | White plastic dial light switch<br>Chrome brushed sockets                                                                                                                                        | Light switches tested for power Sockets not tested for power                                                                   | As per check-in Light switch tested for power Sockets not tested for power | IN<br>IN |
| 7 | Woodwork           | White painted wooden skirting                                                                                                                                                                    | In good condition                                                                                                              | As per check-in<br>Very light scuff marks seen to<br>general areas         | FWT      |
| 8 | Flooring           | Grey stone tiles with grey grout                                                                                                                                                                 | In good condition                                                                                                              | As per check-in                                                            |          |
| 9 | Built-in Storage   | Wall mounted white painted panel high level unit around door                                                                                                                                     | Not decorated to interior                                                                                                      | As per check-in                                                            |          |