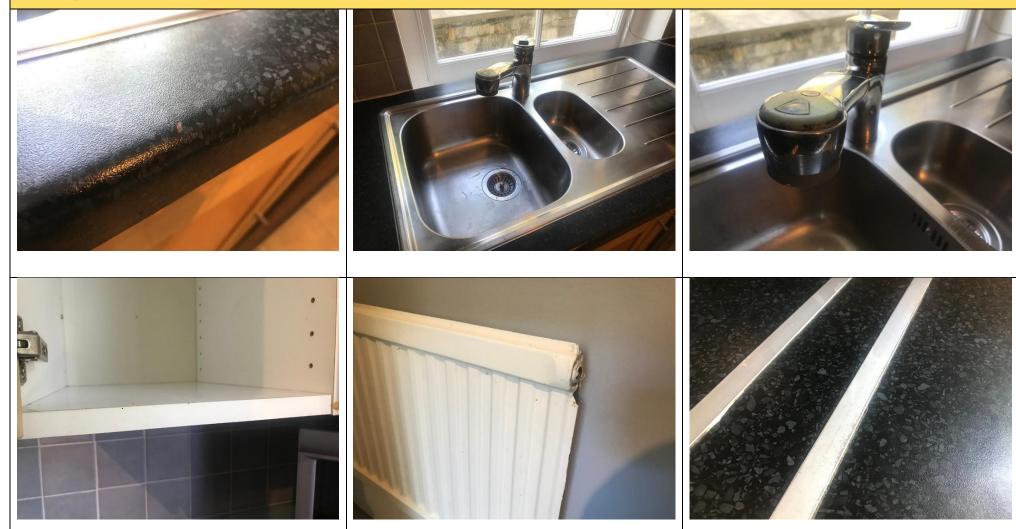

on                             | As per check-in<br>Clean                                                                                                                                                                                                     | IN               |



|    |          | bathtub                                                 |                                |                                              |          |
|----|----------|---------------------------------------------------------|--------------------------------|----------------------------------------------|----------|
| 65 | Contents | Integrated white plastic fan to facing wall upper level | Light dust<br>Tested for power | As per check-in<br>Tested for power<br>Clean | CO<br>IN |



























|    | Item               | Kitchen Description                                                                | Check In comments                                            | Check out comments                                                                                                                                                         |            |
|----|--------------------|------------------------------------------------------------------------------------|--------------------------------------------------------------|----------------------------------------------------------------------------------------------------------------------------------------------------------------------------|------------|
| 66 | Door & frame       | White painted wooden panelled door with fr