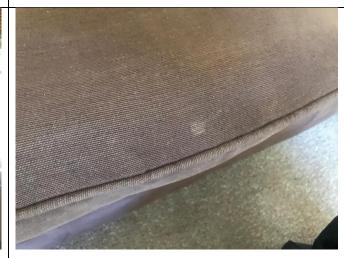

|    |                   | White painted wooden sill                                                                 |                                                      |                                                                                                  |           |
|----|-------------------|-------------------------------------------------------------------------------------------|------------------------------------------------------|--------------------------------------------------------------------------------------------------|-----------|
| 42 | Window coverings  | Dark wooden venetian blind with pelmet strip White cotton pulls cords White wooden acorns | Tested and working                                   | As per check-in<br>Tested and working order                                                      | IN        |
| 43 | Fireplace         | Cream stone fireplace unit with mantel art surround and hole White painted inner walls    | TV area cabling pin to underside of hearth           | As per check-in Minor small chips seen around the corner edges of the fireplace in general areas | FWT       |
| 44 | Contents          | Dark wooden coffee table 2 x drawers Chrome handles to each door                          | Minor angle chips to surface<br>Signs of general use | As per check-in                                                                                  |           |
| 45 |                   | Brown fabric sofa 2 x back cushions 2 x base cushions                                     | In good condition                                    | As per check-in Signs of light wear/use to cushions Small round white mark to seat cushion       | FWT<br>CO |
| 46 |                   | 2 x matching scatter cushions                                                             | In good condition                                    | As per check-in                                                                                  |           |
| 47 |                   | Wall mounted gold gilt framed mirror                                                      | In good condition                                    | As per check-in                                                                                  |           |
| 48 | Addition contents |                                                                                           |                                                      | Extendable dining table with 2 chairs now seen, originally listed in Kitchen                     | IN        |
| 49 |                   |                                                                                           |                                                      | Dining table with 1 chairs left behind by the tenant                                             | TL        |