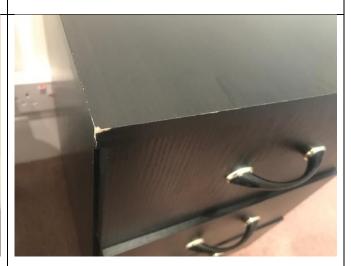

| 26 | Window coverings | Cream fabric roller blind with pull White plastic beaded pull cord                                                                                                                                                                                                               | Tested and working<br>Good order                                                             | As per check-in Blind tested and working order Minor light scuff marks seen to bottom edge of blind  | IN<br>FWT  |
|----|------------------|----------------------------------------------------------------------------------------------------------------------------------------------------------------------------------------------------------------------------------------------------------------------------------|----------------------------------------------------------------------------------------------|------------------------------------------------------------------------------------------------------|------------|
| 27 | Built-in Storage | Wardrobe unit: 4 x frosted plastic screws with black wooden frame All sliding doors To interior: White painted walls and ceiling Beige carpet No skirting To interior right side: Medium wood shelving 2 x chrome rails To interior left side: Medium wood shelving Chrome rails | Cable protruding from low level left wall to interior Partially missing skirting to interior | As per check-in Interior walls scuff marks seen in general areas Very light scratches to the railing | FWT<br>FWT |
| 28 | Contents         | 2 x black wooden bedside units<br>Each with 2 x drawers<br>Black metal pulls                                                                                                                                                                                                     | Minor angle chips to exterior surface<br>Signs of general use                                | As per check-in                                                                                      |            |
| 29 |                  | Double cotton spring mattress                                                                                                                                                                                                                                                    | Underside not inspected due to weight In good condition to top side                          | As per check-in Lightly stained near centre  Underside not inspected due to weight                   | TL<br>IN   |
| 30 |                  | Wall mounted black metal framed mirror                                                                                                                                                                                                                                           | In good condition                                                                            | As per check-in                                                                                      |            |
| 31 |                  | Assorted hangers                                                                                                                                                                                                                                                                 | In good condition                                                                            | As per check-in                                                                                      |            |