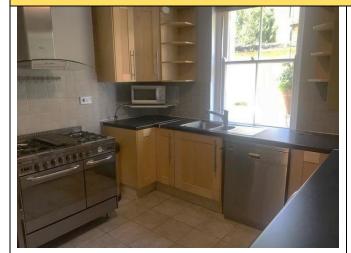

|    | Item               | Kitchen Description                                                                | Check In comments                                            | Check out comments                                                                                                                                                         |            |
|----|--------------------|------------------------------------------------------------------------------------|--------------------------------------------------------------|----------------------------------------------------------------------------------------------------------------------------------------------------------------------------|------------|
| 66 | Door & frame       | White painted wooden panelled door with frame Integrated glass pane to upper level | In good condition                                            | As per check-in Exterior doorframe 1 x small chip Light scuff marks seen above the interior handle                                                                         | FWT<br>FWT |
| 67 | Door attachments   | 2 x chrome handles<br>Chrome brushed hinges                                        | All in good functioning order                                | As per check-in<br>Door handle loose                                                                                                                                       | FWT        |
| 68 | Ceiling            | White painted                                                                      | In good condition                                            | As per check-in                                                                                                                                                            |            |
| 69 | Lights             | Ceiling mounted metal light units with 3 x spotlights                              | All in working order                                         | As per check-in<br>In working order                                                                                                                                        | IN         |
| 70 | Walls              | Grey ceramic tiles speckled effect with pale grey grout  Grey painted              | In good condition In good condition                          | As per check-in To the left-hand side wall mid- level scuff marks seen throughout  Light discolouration seen to the tiled grout in general areas especially behind the hob | FWT<br>FWT |
| 71 | Sockets & Switches | Chrome brown dimmer dial switches                                                  | Light switches tested for power Sockets not tested for power | As per check-in Light switch tested for power Sockets not tested for power                                                                                                 | IN<br>IN   |
| 72 | Woodwork           | Kickboard beneath base units                                                       | Slight grubby marks to edges<br>Lightly scuffed/ marks       | As per check-in Light scuff marks seen to the woodwork in general areas                                                                                                    | FWT        |
| 73 | Flooring           | Grey stone tiles with grey grout                                                   | Slight shading to grout<br>Generally, In good condition      | As per check-in                                                                                                                                                            |            |
| 74 | Heating            | Single panelled cream painted radiator<br>Complete with thermostat and end cap     | Visibly in good order<br>Not tested                          | As per check-in Slight grub marks seen to the upper corner edges right hand side                                                                                           | СО         |

| 75 | Windows              | Single glazed sash window 4 x glazed panes White painted wooden frame 1 x metal lock fixture                                                                         | Clean to interior<br>Light debris to exterior                                                                            | As per check-in<br>Clean where accessible                                                             | IN        |
|----|----------------------|----------------------------------------------------------------------------------------------------------------------------------------------------------------------|--------------------------------------------------------------------------------------------------------------------------|-------------------------------------------------------------------------------------------------------|-----------|
| 76 | Window coverings     | Medium wood venetian blind with pelmet strip Wooden twist rod Cotton pull cord 2 x wooden acorns seen                                                                | Tested and working<br>In good condition                                                                                  | As per check-in Blind tested and working order Shaded marks seen to the upper level the blind fitting | IN<br>FWT |
| 77 | Built-in Storage     | Corner shelf beneath boiler unit                                                                                                                                     | In good condition Currently housing microwave                                                                            | As per check-in                                                                                       |           |
| 78 | Worksurface          | Black/ grey laminated worktop  Metal edge strip to left of sink and above washing machine                                                                            | Signs of general usage<br>In good condition                                                                              | As per check-in                                                                                       |           |
| 79 | Kitchen wall units   | Medium wood wall units Medium wood doors Chrome brushed handlebar Stainless steel hinges White laminated interior External shelving to either side of kitchen window | Sign of general usage Debris to interior Unit housing boiler Sticker residue to interior of 1 x wall unit door to corner | As per check-in                                                                                       |           |
| 80 | Kitchen base units   | As per wall units                                                                                                                                                    | Sign of general usage<br>Corner unit beneath basin cut-out<br>section to back panel to rear refer to<br>photo            | As per check-in Very light scuffs seen to the handle and to the base unit underneath the microwave    | FWT       |
| 81 | Kitchen drawer units | As per wall units                                                                                                                                                    | Sign of general usage                                                                                                    | As per check-in<br>Light scratches seen to the<br>exterior 3 <sup>rd</sup> drawer handle and<br>door  | FWT       |
| 82 | Sink & taps          | Stainless steel sink Chrome plug Drainage board 2 x integrated wastes                                                                                                | Light cleaning scratches<br>Light water marks                                                                            | As per check-in                                                                                       |           |

|     | Item                            | Kitchen Appliances Description                                                                                                                                                                                                                                                                                                                 | Check In comments                                                                                       | Check out comments                                                                                                         |                      |
|-----|---------------------------------|------------------------------------------------------------------------------------------------------------------------------------------------------------------------------------------------------------------------------------------------------------------------------------------------------------------------------------------------|---------------------------------------------------------------------------------------------------------|----------------------------------------------------------------------------------------------------------------------------|----------------------|
| 105 | Washing<br>machine/Washer dryer | Brand:<br>White washing machine<br>Model number: GCSW496T-80                                                                                                                                                                                                                                                                                   | Tested for power Light debris to rubber seal and interior door Clean to soap tray                       | As per check-in Tested for power However, light staining seen to the interior soap dish Light debris seen to interior seal | IN<br>FWT<br>CO      |
| 106 | Dishwasher                      | Brand: Miele Stainless steel exterior Buttons to exterior To interior: 2 x white metal wired drawers White plastic cutlery basket                                                                                                                                                                                                              | Tested for power Light dents and scratches to interior Light cleaning omissions to door Generally clean | As per check-in<br>Tested for power<br>Clean                                                                               | IN<br>IN             |
| 107 | Fridge and freezer              | Brand: Stainless steel style fridge/ freezer To exterior: Integrated ice/ water dispenser to left door To interior fridge: 5 x plastic door compartments 3 x plastic drawers 6 x glass shelves White plastic frame Plastic egg tray seen  Freezer section to interior: White metal wire basket 1 x glass shelf Integrated compartments to door | Not tested for power                                                                                    | As per check-in Tested for power Clean Light working Defrosted                                                             | IN<br>IN<br>IN<br>IN |
| 108 | Hob                             | Brand: Integrated to cooker 5 x black iron burners 2 x black iron trivets 5 x metal controls 1 x ignition button                                                                                                                                                                                                                               | Tested for power<br>Clean<br>Signs of general usage                                                     | As per check-in<br>Tested for power<br>General clean<br>Slight grub marks seen to the dials                                | IN<br>IN<br>CO       |

| 109 | Oven      | Brand: Integrated to cooker  1 x hot plate/ grill with 2 x handles seen to top Gill to interior: 1 x tray 1 x chrome wire shelf Oven to interior 2 x chrome wire shelves 1 x tray To exterior: To each double-glazed door with lock chrome brushed handlebar Metal controls Metal buttons Integrated timer | Tested for power Clean Sign of heavy usage to interior                       | As per check-in<br>Tested for power<br>Clean                                           | IN<br>IN       |
|-----|-----------|------------------------------------------------------------------------------------------------------------------------------------------------------------------------------------------------------------------------------------------------------------------------------------------------------------|------------------------------------------------------------------------------|----------------------------------------------------------------------------------------|----------------|
| 110 | Extractor | Brand: Neff Metal extractor Glass surround 2 x lights Metal buttons                                                                                                                                                                                                                                        | Tested for power Fan not working Lights working 2 x buttons have been pushed | As per check-in<br>Tested for power<br>Light not working<br>Minor grub marks seen unit | IN<br>RA<br>CO |
| 111 | Microwave | Brand: Igenix Silver coloured microwave unit Rotating glass dish to interior 2 x rotating dials to exterior                                                                                                                                                                                                | Tested for power<br>Clean                                                    | As per check-in<br>Tested for power<br>Clean                                           | IN<br>IN       |