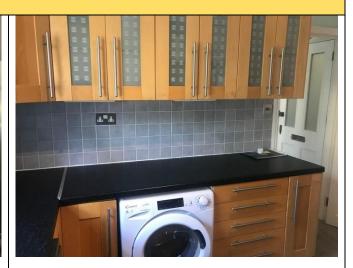

good condition                             | As per check-in<br>Clean                                                                                                                                                                                                     | IN               |



|    |          | bathtub                                                 |                                |                                              |          |
|----|----------|---------------------------------------------------------|--------------------------------|----------------------------------------------|----------|
| 65 | Contents | Integrated white plastic fan to facing wall upper level | Light dust<br>Tested for power | As per check-in<br>Tested for power<br>Clean | CO<br>IN |



























|    | Item               | Kitchen Description                                                                | Check In comments                                            | Check out comments                                                                                                                                                         |            |
|----|--------------------|------------------------------------------------------------------------------------|--------------------------------------------------------------|----------------------------------------------------------------------------------------------------------------------------------------------------------------------------|------------|
| 66 | Door & frame       | White painted wooden panelled