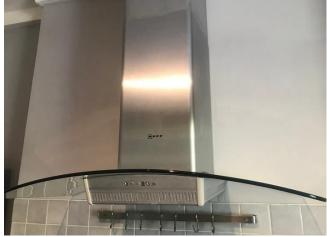

|
| 100 | 4 x glass plates with 4 x glass placemats                                                 | In good condition | As per check-in               |    |
| 101 | Plastic small smart meter monitor with adapter                                            | Tested for power  | Not seen                      | TL |
| 102 | Stainless steel/ black plastic toaster 2 x slice                                          | Not tested        | As per check-in<br>Not tested | IN |
| 103 | Stainless steel/ black plastic kettle                                                     | Not tested        | As per check-in<br>Not tested | IN |
| 104 | Silver coloured/ black plastic push top curved bin                                        | In good condition | As per check-in               |    |





































|     | Item                            | Kitchen Appliances Description                                                                                                                                                                                                                                                                                                                 | Check In comments                                                                                       | Check out comments                                                                                                         |                      |
|-----|---------------------------------|------------------------------------------------------------------------------------------------------