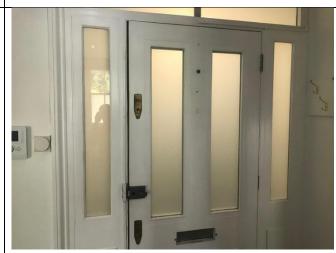

|   | Item               | Entrance & Hallway Description                                                                                                                                                                   | Check In comments                                                                                                              | Check out comments                                                         |          |
|---|--------------------|--------------------------------------------------------------------------------------------------------------------------------------------------------------------------------------------------|--------------------------------------------------------------------------------------------------------------------------------|----------------------------------------------------------------------------|----------|
| 1 | Door & frame       | White painted wooden panelled door 2 x integrated frosted glazed panes White painted wooden panelled frame 4 x integrated frosted glazed panes                                                   | Cabling pinned to part of interior upper frame Pipework fitted to part of interior upper frame 1 x nail to interior upper door | As per check-in<br>Few scuff marks to mid-level door                       | FWT      |
| 2 | Door attachments   | Chrome brushed door attachments to include door digits "11" Integrated spyhole knocker 2 x Banham locks 1 x Yale lock Letterbox without return cover Returned spyhole with chrome brushed hinges | All in good functioning order                                                                                                  | As per check-in<br>Light tarnishing/usage to<br>attachments                | FWT      |
| 3 | Ceiling            | White painted                                                                                                                                                                                    | In good condition                                                                                                              | As per check-in                                                            |          |
| 4 | Lights             | Chrome white plastic rosette with 1 x bulb                                                                                                                                                       | In working order<br>No shade                                                                                                   | As per check-in<br>Tested and in working order                             | IN       |
| 5 | Walls              | White painted                                                                                                                                                                                    | In overall good condition<br>Small holes to immediate left of low-<br>level double sockets                                     | As per check-in                                                            |          |
| 6 | Sockets & Switches | White plastic dial light switch<br>Chrome brushed sockets                                                                                                                                        | Light switches tested for power Sockets not tested for power                                                                   | As per check-in Light switch tested for power Sockets not tested for power | IN<br>IN |
| 7 | Woodwork           | White painted wooden skirting                                                                                                                                                                    | In good condition                                                                                                              | As per check-in<br>Very light scuff marks seen to<br>general areas         | FWT      |
| 8 | Flooring           | Grey stone tiles with grey grout                                                                                                                                                                 | In good condition                                                                                                              | As per check-in                                                            |          |
| 9 | Built-in Storage   | Wall mounted white painted panel high level unit around door                                                                                                                                     | Not decorated to interior                                                                                                      | As per check-in                                                            |          |