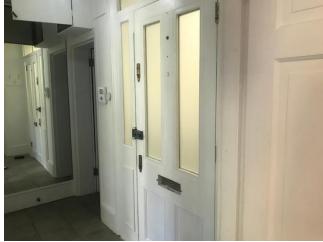

|   | Item               | Entrance & Hallway Description                                                                                                                                                                   | Check In comments                                                                                                              | Check out comments                                                         |          |
|---|--------------------|--------------------------------------------------------------------------------------------------------------------------------------------------------------------------------------------------|--------------------------------------------------------------------------------------------------------------------------------|----------------------------------------------------------------------------|----------|
| 1 | Door & frame       | White painted wooden panelled door 2 x integrated frosted glazed panes White painted wooden panelled frame 4 x integrated frosted glazed panes                                                   | Cabling pinned to part of interior upper frame Pipework fitted to part of interior upper frame 1 x nail to interior upper door | As per check-in<br>Few scuff marks to mid-level door                       | FWT      |
| 2 | Door attachments   | Chrome brushed door attachments to include door digits "11" Integrated spyhole knocker 2 x Banham locks 1 x Yale lock Letterbox without return cover Returned spyhole with chrome brushed hinges | All in good functioning order                                                                                                  | As per check-in<br>Light tarnishing/usage to<br>attachments                | FWT      |
| 3 | Ceiling            | White painted                                                                                                                                                                                    | In good condition                                                                                                              | As per check-in                                                            |          |
| 4 | Lights             | Chrome white plastic rosette with 1 x bulb                                                                                                                                                       | In working order<br>No shade                                                                                                   | As per check-in<br>Tested and in working order                             | IN       |
| 5 | Walls              | White painted                                                                                                                                                                                    | In overall good condition<br>Small holes to immediate left of low-<br>level double sockets                                     | As per check-in                                                            |          |
| 6 | Sockets & Switches | White plastic dial light switch<br>Chrome brushed sockets                                                                                                                                        | Light switches tested for power Sockets not tested for power                                                                   | As per check-in Light switch tested for power Sockets not tested for power | IN<br>IN |
| 7 | Woodwork           | White painted wooden skirting                                                                                                                                                                    | In good condition                                                                                                              | As per check-in<br>Very light scuff marks seen to<br>general areas         | FWT      |
| 8 | Flooring           | Grey stone tiles with grey grout                                                                                                                                                                 | In good condition                                                                                                              | As per check-in                                                            |          |
| 9 | Built-in Storage   | Wall mounted white painted panel high level unit around door                                                                                                                                     | Not decorated to interior                                                                                                      | As per check-in                                                            |          |

|    |          | Chrome pull Handles, electric meter and fuse box to interior Cabling to interior Skirting mounted chrome doorstop with black rubber tip |                   |                                             |    |
|----|----------|-----------------------------------------------------------------------------------------------------------------------------------------|-------------------|---------------------------------------------|----|
| 10 | Contents | Ceiling mounted white plastic fire alarm with cable trunking                                                                            | Tested for power  | As per check-in<br>Tested for power         | IN |
| 11 |          | Additional ceiling mounted white plastic fire alarm                                                                                     | Tested for power  | As per check-in<br>Tested for power         | IN |
| 12 |          | Wall mounted BPT white plastic intercom                                                                                                 | Tested for power  | As per check-in<br>Tested and working order | IN |
| 13 |          | Wall mounted white painted wooden batten to left on entry with 4 x gold coloured hooks                                                  | In good condition | As per check-in                             |    |
| 14 |          | Assorted post/junk mail                                                                                                                 |                   | Not seen                                    | IN |
| 15 |          | Wall mounted fitted mirror to right wall with frame                                                                                     | In good condition | As per check-in                             |    |