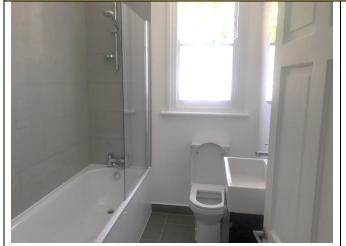

ror                                                      | In good condition                                    | As per check-in                                                                                  |           |
| 48 | Addition contents |                                                                                           |                                                      | Extendable dining table with 2 chairs now seen, originally listed in Kitchen                     | IN        |
| 49 |                   |                                                                                           |                                                      | Dining table with 1 chairs left behind by the tenant                                             | TL        |



























|    | Item              | Bathroom Description                                                                                               | Check In comments                                                                                                                       | Check out comments                                                                      |            |
|----|-------------------|--------------------------------------------------------------------------------------------------------------------|-----------------------------------------------------------------------------------------------------------------------------------------|-----------------------------------------------------------------------------------------|------------|
| 50 | D