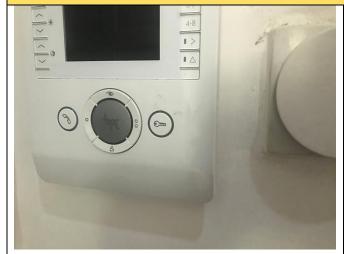

|    |          | Chrome pull Handles, electric meter and fuse box to interior Cabling to interior Skirting mounted chrome doorstop with black rubber tip |                   |                                             |    |
|----|----------|-----------------------------------------------------------------------------------------------------------------------------------------|-------------------|---------------------------------------------|----|
| 10 | Contents | Ceiling mounted white plastic fire alarm with cable trunking                                                                            | Tested for power  | As per check-in<br>Tested for power         | IN |
| 11 |          | Additional ceiling mounted white plastic fire alarm                                                                                     | Tested for power  | As per check-in<br>Tested for power         | IN |
| 12 |          | Wall mounted BPT white plastic intercom                                                                                                 | Tested for power  | As per check-in<br>Tested and working order | IN |
| 13 |          | Wall mounted white painted wooden batten to left on entry with 4 x gold coloured hooks                                                  | In good condition | As per check-in                             |    |
| 14 |          | Assorted post/junk mail                                                                                                                 |                   | Not seen                                    | IN |
| 15 |          | Wall mounted fitted mirror to right wall with frame                                                                                     | In good condition | As per check-in                             |    |