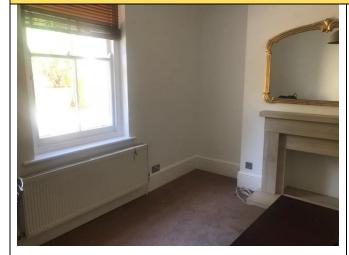

|    | Item               | Reception Description                                                                        | Check In comments                                                                                                 | Check out comments                                                                                                                  |     |
|----|--------------------|----------------------------------------------------------------------------------------------|-------------------------------------------------------------------------------------------------------------------|-------------------------------------------------------------------------------------------------------------------------------------|-----|
| 32 | Door & frame       | White painted wooden panelled door with frame                                                | Good order                                                                                                        | As per check-in 1 x small indent seen to upper level exterior frame                                                                 | FWT |
|    |                    |                                                                                              |                                                                                                                   | Light scuff marks to the interior low level                                                                                         | FWT |
| 33 | Door attachments   | 2 x chrome brushed handles<br>Chrome brushed hinges                                          | Interior handle not secure<br>Slightly loose                                                                      | As per check-in                                                                                                                     |     |
| 34 | Ceiling            | White painted White painted device to centre                                                 | Good order                                                                                                        | As per check-in                                                                                                                     |     |
| 35 | Lights             | Ceiling mounted black metal rosette with beige/ cream shaded 1 x bulb                        | In working order                                                                                                  | As per check-in<br>Not working                                                                                                      | TL  |
| 36 | Walls              | White painted                                                                                | Cabling protruding from low level wall Plastic railing to surround cable to inner door wall to right of fireplace | As per check-in Few light scuff marks seen to the wall upon entrance opposite wall of entrance due to the dining table to mid-level | FWT |
| 37 | Sockets & Switches | Chrome brushed platted<br>Dimmer dial light switch                                           | Light switches tested for power Sockets not tested for power                                                      | As per check-in                                                                                                                     |     |
| 38 | Woodwork           | White painted wooden skirting                                                                | Good order Cabling pin to part of skirting to right fireplace                                                     | As per check-in                                                                                                                     |     |
| 39 | Flooring           | Beige carpet                                                                                 | Good order Furniture pressure marks forward of radiator                                                           | As per check-in                                                                                                                     |     |
| 40 | Heating            | White metal radiator Complete with thermostat and end cap                                    | Not tested<br>Visibly in good order                                                                               | As per check-in<br>Not tested                                                                                                       | IN  |
| 41 | Windows            | Sash window unit with 4 x single glazed panes White painted wooden frame Metal lock fixtures | Good order<br>Clean where accessible                                                                              | As per check-in<br>Clean where accessible                                                                                           | IN  |

|    |                   | White painted wooden sill                                                                 |                                                      |                                                                                                  |           |
|----|-------------------|-------------------------------------------------------------------------------------------|------------------------------------------------------|--------------------------------------------------------------------------------------------------|-----------|
| 42 | Window coverings  | Dark wooden venetian blind with pelmet strip White cotton pulls cords White wooden acorns | Tested and working                                   | As per check-in<br>Tested and working order                                                      | IN        |
| 43 | Fireplace         | Cream stone fireplace unit with mantel art surround and hole White painted inner walls    | TV area cabling pin to underside of hearth           | As per check-in Minor small chips seen around the corner edges of the fireplace in general areas | FWT       |
| 44 | Contents          | Dark wooden coffee table 2 x drawers Chrome handles to each door                          | Minor angle chips to surface<br>Signs of general use | As per check-in                                                                                  |           |
| 45 |                   | Brown fabric sofa 2 x back cushions 2 x base cushions                                     | In good condition                                    | As per check-in Signs of light wear/use to cushions Small round white mark to seat cushion       | FWT<br>CO |
| 46 |                   | 2 x matching scatter cushions                                                             | In good condition                                    | As per check-in                                                                                  |           |
| 47 |                   | Wall mounted gold gilt framed mirror                                                      | In good condition                                    | As per check-in                                                                                  |           |
| 48 | Addition contents |                                                                                           |                                                      | Extendable dining table with 2 chairs now seen, originally listed in Kitchen                     | IN        |
| 49 |                   |                                                                                           |                                                      | Dining table with 1 chairs left behind by the tenant                                             | TL        |