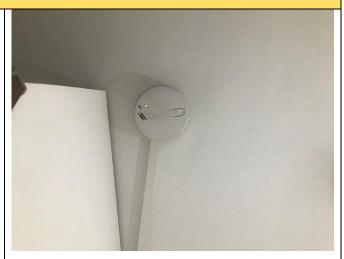

## FIRE SAFETY ALARMS

|         |   | LOCATION         | INFORMATION                                                  |
|---------|---|------------------|--------------------------------------------------------------|
| ALARM 1 | 8 | Entrance/Hallway | Ceiling mounted white plastic fire alarm<br>Tested for power |
| ALARM 2 |   | Entrance/Hallway | Ceiling mounted white plastic fire alarm<br>Tested for power |
| ALARM 3 |   | Kitchen          | Heat alarm<br>Tested for power                               |
| ALARM 4 |   | Kitchen          | Carbon monoxide alarm<br>Tested for power                    |