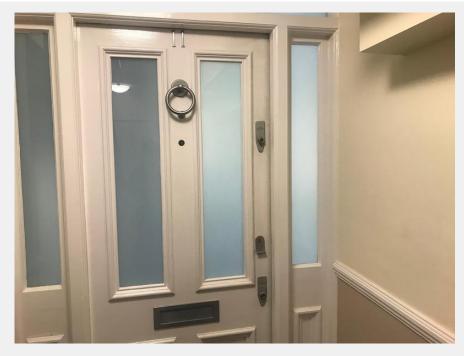

|   | Item               | Entrance & Hallway Description                                                                                                                                                                   | Check In comments                                                                                                              | Check out comments                                                         |          |
|---|--------------------|--------------------------------------------------------------------------------------------------------------------------------------------------------------------------------------------------|--------------------------------------------------------------------------------------------------------------------------------|----------------------------------------------------------------------------|----------|
| 1 | Door & frame       | White painted wooden panelled door 2 x integrated frosted glazed panes White painted wooden panelled frame 4 x integrated frosted glazed panes                                                   | Cabling pinned to part of interior upper frame Pipework fitted to part of interior upper frame 1 x nail to interior upper door | As per check-in<br>Few scuff marks to mid-level door                       | FWT      |
| 2 | Door attachments   | Chrome brushed door attachments to include door digits "11" Integrated spyhole knocker 2 x Banham locks 1 x Yale lock Letterbox without return cover Returned spyhole with chrome brushed hinges | All in good functioning order                                                                                                  | As per check-in<br>Light tarnishing/usage to<br>attachments                | FWT      |
| 3 | Ceiling            | White painted                                                                                                                                                                                    | In good condition                                                                                                              | As per check-in                                                            |          |
| 4 | Lights             | Chrome white plastic rosette with 1 x bulb                                                                                                                                                       | In working order<br>No shade                                                                                                   | As per check-in<br>Tested and in working order                             | IN       |
| 5 | Walls              | White painted                                                                                                                                                                                    | In overall good condition<br>Small holes to immediate left of low-<br>level double sockets                                     | As per check-in                                                            |          |
| 6 | Sockets & Switches | White plastic dial light switch<br>Chrome brushed sockets                                                                                                                                        | Light switches tested for power Sockets not tested for power                                                                   | As per check-in Light switch tested for power Sockets not tested for power | IN<br>IN |
| 7 | Woodwork           | White painted wooden skirting                                                                                                                                                                    | In good condition                                                                                                              | As per check-in<br>Very light scuff marks seen to<br>general areas         | FWT      |
| 8 | Flooring           | Grey stone tiles with grey grout                                                                                                                                                                 | In good condition                                                                                                              | As per check-in                                                            |          |
| 9 | Built-in Storage   | Wall mounted white painted panel high level unit around door                                                                                                                                     | Not decorated to interior                                                                                                      | As per check-in                                                            |          |

|    |          | Chrome pull Handles, electric meter and fuse box to interior Cabling to interior Skirting mounted chrome doorstop with black rubber tip |                   |                                             |    |
|----|----------|-----------------------------------------------------------------------------------------------------------------------------------------|-------------------|---------------------------------------------|----|
| 10 | Contents | Ceiling mounted white plastic fire alarm with cable trunking                                                                            | Tested for power  | As per check-in<br>Tested for power         | IN |
| 11 |          | Additional ceiling mounted white plastic fire alarm                                                                                     | Tested for power  | As per check-in<br>Tested for power         | IN |
| 12 |          | Wall mounted BPT white plastic intercom                                                                                                 | Tested for power  | As per check-in<br>Tested and working order | IN |
| 13 |          | Wall mounted white painted wooden batten to left on entry with 4 x gold coloured hooks                                                  | In good condition | As per check-in                             |    |
| 14 |          | Assorted post/junk mail                                                                                                                 |                   | Not seen                                    | IN |
| 15 |          | Wall mounted fitted mirror to right wall with frame                                                                                     | In good condition | As per check-in                             |    |