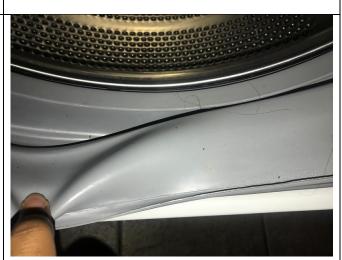

s plates with 4 x glass placemats                                                 | In good condition | As per check-in               |    |
| 101 | Plastic small smart meter monitor with adapter                                            | Tested for power  | Not seen                      | TL |
| 102 | Stainless steel/ black plastic toaster 2 x slice                                          | Not tested        | As per check-in<br>Not tested | IN |
| 103 | Stainless steel/ black plastic kettle                                                     | Not tested        | As per check-in<br>Not tested | IN |
| 104 | Silver coloured/ black plastic push top curved bin                                        | In good condition | As per check-in               |    |





































|     | Item                            | Kitchen Appliances Description                                                                                                                                                                                                                                                                                                                 | Check In comments                                                                                       | Check out comments                                                                                                         |                      |
|-----|---------------------------------|------------------------------------------------------------------------------------------------------------------------