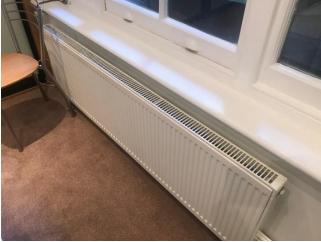

|    | Item               | Bedroom Description                                                                                                                                                                                                                | Check In comments                                                                                                                                                 | Check out comments                                                                                 |           |
|----|--------------------|------------------------------------------------------------------------------------------------------------------------------------------------------------------------------------------------------------------------------------|-------------------------------------------------------------------------------------------------------------------------------------------------------------------|----------------------------------------------------------------------------------------------------|-----------|
| 16 | Door & frame       | White painted wooden panelled door with frame                                                                                                                                                                                      | In good condition                                                                                                                                                 | As per check-in                                                                                    |           |
| 17 | Door attachments   | 2 x chrome brushed handles<br>Chrome brushed hinges<br>Gold coloured hook                                                                                                                                                          | All in good functioning order                                                                                                                                     | As per check-in                                                                                    |           |
| 18 | Ceiling            | White painted                                                                                                                                                                                                                      | In good condition                                                                                                                                                 | As per check-in                                                                                    |           |
| 19 | Lights             | 4 x spotlights                                                                                                                                                                                                                     | All in working order                                                                                                                                              | As per check-in All tested and working order                                                       | IN        |
| 20 | Walls              | White painted                                                                                                                                                                                                                      | In good condition                                                                                                                                                 | As per check-in                                                                                    |           |
| 21 | Sockets & Switches | White plastic and chrome brushed platted TV/ aerial point seen to wall left of radiator Chrome brushed dimmer dials light switch                                                                                                   | Light switches tested for power Sockets not tested for power                                                                                                      | As per check-in Light switch tested for power Sockets not tested for power                         | IN<br>IN  |
| 22 | Woodwork           | White painted wooden skirting                                                                                                                                                                                                      | In good condition Gapping between wall and skirting behind/ to right of radiator                                                                                  | As per check-in                                                                                    |           |
| 23 | Flooring           | Beige carpet                                                                                                                                                                                                                       | In good condition                                                                                                                                                 | As per check-in                                                                                    |           |
| 24 | Heating            | White metal radiator Complete with thermostat and end cap                                                                                                                                                                          | Not tested<br>Visibly in good condition                                                                                                                           | As per check-in<br>Not tested                                                                      | IN        |
| 25 | Windows            | Sash window unit with 8 x single glazed panes White painted wooden frame 2 x metal lock fixtures 2 x white painted metal pulls 6 x further glazed panes single glazed White painted wooden frame White painted wooden surface sill | Clean where accessible Cabling pin to part of sill towards left side Cable protruding from frame to bottom left corner Clean to interior Light debris to exterior | As per check-in Clean where accessible Small chipping to the mid-level section of the window frame | IN<br>FWT |