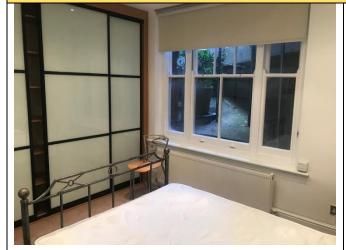

|    | Item               | Bedroom Description                                                                                                                                                                                                                | Check In comments                                                                                                                                                 | Check out comments                                                                                 |           |
|----|--------------------|------------------------------------------------------------------------------------------------------------------------------------------------------------------------------------------------------------------------------------|-------------------------------------------------------------------------------------------------------------------------------------------------------------------|----------------------------------------------------------------------------------------------------|-----------|
| 16 | Door & frame       | White painted wooden panelled door with frame                                                                                                                                                                                      | In good condition                                                                                                                                                 | As per check-in                                                                                    |           |
| 17 | Door attachments   | 2 x chrome brushed handles<br>Chrome brushed hinges<br>Gold coloured hook                                                                                                                                                          | All in good functioning order                                                                                                                                     | As per check-in                                                                                    |           |
| 18 | Ceiling            | White painted                                                                                                                                                                                                                      | In good condition                                                                                                                                                 | As per check-in                                                                                    |           |
| 19 | Lights             | 4 x spotlights                                                                                                                                                                                                                     | All in working order                                                                                                                                              | As per check-in All tested and working order                                                       | IN        |
| 20 | Walls              | White painted                                                                                                                                                                                                                      | In good condition                                                                                                                                                 | As per check-in                                                                                    |           |
| 21 | Sockets & Switches | White plastic and chrome brushed platted TV/ aerial point seen to wall left of radiator Chrome brushed dimmer dials light switch                                                                                                   | Light switches tested for power Sockets not tested for power                                                                                                      | As per check-in Light switch tested for power Sockets not tested for power                         | IN<br>IN  |
| 22 | Woodwork           | White painted wooden skirting                                                                                                                                                                                                      | In good condition Gapping between wall and skirting behind/ to right of radiator                                                                                  | As per check-in                                                                                    |           |
| 23 | Flooring           | Beige carpet                                                                                                                                                                                                                       | In good condition                                                                                                                                                 | As per check-in                                                                                    |           |
| 24 | Heating            | White metal radiator Complete with thermostat and end cap                                                                                                                                                                          | Not tested<br>Visibly in good condition                                                                                                                           | As per check-in<br>Not tested                                                                      | IN        |
| 25 | Windows            | Sash window unit with 8 x single glazed panes White painted wooden frame 2 x metal lock fixtures 2 x white painted metal pulls 6 x further glazed panes single glazed White painted wooden frame White painted wooden surface sill | Clean where accessible Cabling pin to part of sill towards left side Cable protruding from frame to bottom left corner Clean to interior Light debris to exterior | As per check-in Clean where accessible Small chipping to the mid-level section of the window frame | IN<br>FWT |

| 26 | Window coverings | Cream fabric roller blind with pull White plastic beaded pull cord                                                                                                                                                                                                               | Tested and working<br>Good order                                                             | As per check-in Blind tested and working order Minor light scuff marks seen to bottom edge of blind  | IN<br>FWT  |
|----|------------------|----------------------------------------------------------------------------------------------------------------------------------------------------------------------------------------------------------------------------------------------------------------------------------|----------------------------------------------------------------------------------------------|------------------------------------------------------------------------------------------------------|------------|
| 27 | Built-in Storage | Wardrobe unit: 4 x frosted plastic screws with black wooden frame All sliding doors To interior: White painted walls and ceiling Beige carpet No skirting To interior right side: Medium wood shelving 2 x chrome rails To interior left side: Medium wood shelving Chrome rails | Cable protruding from low level left wall to interior Partially missing skirting to interior | As per check-in Interior walls scuff marks seen in general areas Very light scratches to the railing | FWT<br>FWT |
| 28 | Contents         | 2 x black wooden bedside units<br>Each with 2 x drawers<br>Black metal pulls                                                                                                                                                                                                     | Minor angle chips to exterior surface<br>Signs of general use                                | As per check-in                                                                                      |            |
| 29 |                  | Double cotton spring mattress                                                                                                                                                                                                                                                    | Underside not inspected due to weight In good condition to top side                          | As per check-in Lightly stained near centre  Underside not inspected due to weight                   | TL<br>IN   |
| 30 |                  | Wall mounted black metal framed mirror                                                                                                                                                                                                                                           | In good condition                                                                            | As per check-in                                                                                      |            |
| 31 |                  | Assorted hangers                                                                                                                                                                                                                                                                 | In good condition                                                                            | As per check-in                                                                                      |            |