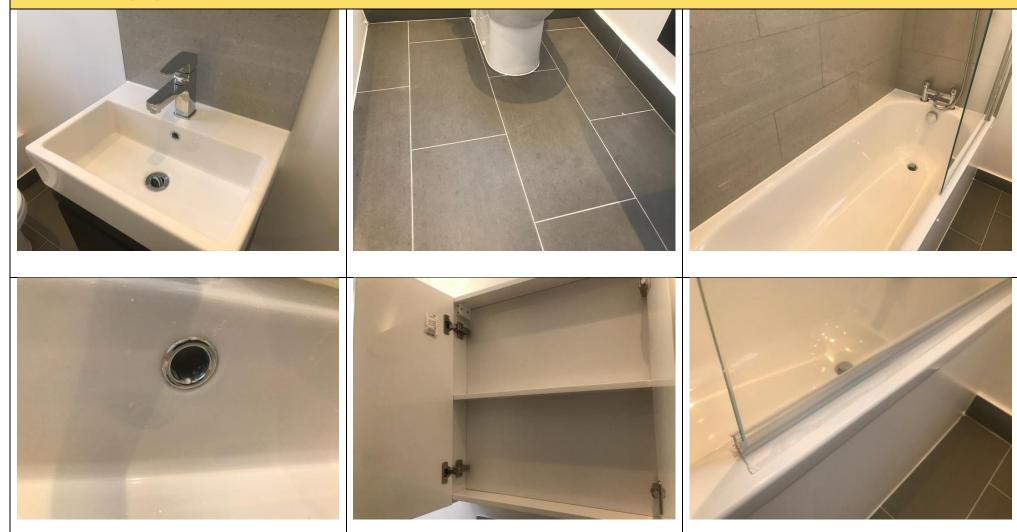

| In good condition                                    | As per check-in                                                                                  |           |
| 48 | Addition contents |                                                                                           |                                                      | Extendable dining table with 2 chairs now seen, originally listed in Kitchen                     | IN        |
| 49 |                   |                                                                                           |                                                      | Dining table with 1 chairs left behind by the tenant                                             | TL        |



























|    | Item              | Bathroom Description                                                                                               | Check In comments                                                                                                                       | Check out comments                                                                      |            |
|----|-------------------|--------------------------------------------------------------------------------------------------------------------|-----------------------------------------------------------------------------------------------------------------------------------------|-----------------------------------------------------------------------------------------|------------|
| 50 | Door & frame