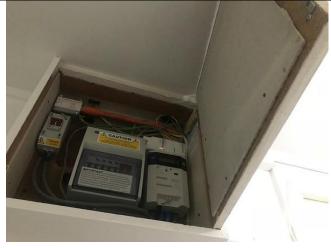

### **METERS**

|          | ELECTRIC METER                                                                                                                                                                                                                                                                                                                                                                                                                                                                                                                                                                                                                                                                                                                                                                                                                                                                                                                                                                                                                                                                                                                                                                                                                                                                                                                                                                                                                                                                                                                                                                                                                                                                                                                                                                                                                                                                                                                                                                                                                                                                                                                 | HEAT METER                                                            | WATER METER                               |
|----------|--------------------------------------------------------------------------------------------------------------------------------------------------------------------------------------------------------------------------------------------------------------------------------------------------------------------------------------------------------------------------------------------------------------------------------------------------------------------------------------------------------------------------------------------------------------------------------------------------------------------------------------------------------------------------------------------------------------------------------------------------------------------------------------------------------------------------------------------------------------------------------------------------------------------------------------------------------------------------------------------------------------------------------------------------------------------------------------------------------------------------------------------------------------------------------------------------------------------------------------------------------------------------------------------------------------------------------------------------------------------------------------------------------------------------------------------------------------------------------------------------------------------------------------------------------------------------------------------------------------------------------------------------------------------------------------------------------------------------------------------------------------------------------------------------------------------------------------------------------------------------------------------------------------------------------------------------------------------------------------------------------------------------------------------------------------------------------------------------------------------------------|-----------------------------------------------------------------------|-------------------------------------------|
|          | Programme Resourced   Long out wood   Long out | Footweiner Armaturen und Messgerite GmbH & Co. OHG www.rossoweiner.de | elster                                    |
| READING  | 15993 kWh                                                                                                                                                                                                                                                                                                                                                                                                                                                                                                                                                                                                                                                                                                                                                                                                                                                                                                                                                                                                                                                                                                                                                                                                                                                                                                                                                                                                                                                                                                                                                                                                                                                                                                                                                                                                                                                                                                                                                                                                                                                                                                                      | 35555 kWh                                                             | 00606.78 m3                               |
| LOCATION | Entrance hall cupboard within flat                                                                                                                                                                                                                                                                                                                                                                                                                                                                                                                                                                                                                                                                                                                                                                                                                                                                                                                                                                                                                                                                                                                                                                                                                                                                                                                                                                                                                                                                                                                                                                                                                                                                                                                                                                                                                                                                                                                                                                                                                                                                                             | Entrance hall cupboard within flat                                    | Communal hall cupboard Access via FB2 key |