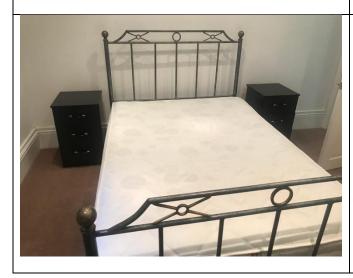

| 26 | Window coverings | Cream fabric roller blind with pull White plastic beaded pull cord                                                                                                                                                                                                               | Tested and working<br>Good order                                                             | As per check-in Blind tested and working order Minor light scuff marks seen to bottom edge of blind  | IN<br>FWT  |
|----|------------------|----------------------------------------------------------------------------------------------------------------------------------------------------------------------------------------------------------------------------------------------------------------------------------|----------------------------------------------------------------------------------------------|------------------------------------------------------------------------------------------------------|------------|
| 27 | Built-in Storage | Wardrobe unit: 4 x frosted plastic screws with black wooden frame All sliding doors To interior: White painted walls and ceiling Beige carpet No skirting To interior right side: Medium wood shelving 2 x chrome rails To interior left side: Medium wood shelving Chrome rails | Cable protruding from low level left wall to interior Partially missing skirting to interior | As per check-in Interior walls scuff marks seen in general areas Very light scratches to the railing | FWT<br>FWT |
| 28 | Contents         | 2 x black wooden bedside units<br>Each with 2 x drawers<br>Black metal pulls                                                                                                                                                                                                     | Minor angle chips to exterior surface<br>Signs of general use                                | As per check-in                                                                                      |            |
| 29 |                  | Double cotton spring mattress                                                                                                                                                                                                                                                    | Underside not inspected due to weight In good condition to top side                          | As per check-in Lightly stained near centre  Underside not inspected due to weight                   | TL<br>IN   |
| 30 |                  | Wall mounted black metal framed mirror                                                                                                                                                                                                                                           | In good condition                                                                            | As per check-in                                                                                      |            |
| 31 |                  | Assorted hangers                                                                                                                                                                                                                                                                 | In good condition                                                                            | As per check-in                                                                                      |            |