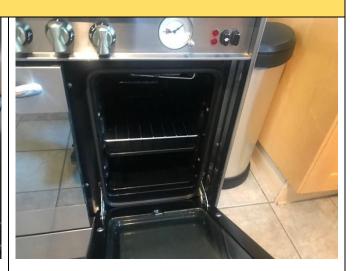

| 109 | Oven      | Brand: Integrated to cooker  1 x hot plate/ grill with 2 x handles seen to top Gill to interior: 1 x tray 1 x chrome wire shelf Oven to interior 2 x chrome wire shelves 1 x tray To exterior: To each double-glazed door with lock chrome brushed handlebar Metal controls Metal buttons Integrated timer | Tested for power Clean Sign of heavy usage to interior                       | As per check-in<br>Tested for power<br>Clean                                           | IN<br>IN       |
|-----|-----------|------------------------------------------------------------------------------------------------------------------------------------------------------------------------------------------------------------------------------------------------------------------------------------------------------------|------------------------------------------------------------------------------|----------------------------------------------------------------------------------------|----------------|
| 110 | Extractor | Brand: Neff Metal extractor Glass surround 2 x lights Metal buttons                                                                                                                                                                                                                                        | Tested for power Fan not working Lights working 2 x buttons have been pushed | As per check-in<br>Tested for power<br>Light not working<br>Minor grub marks seen unit | IN<br>RA<br>CO |
| 111 | Microwave | Brand: Igenix Silver coloured microwave unit Rotating glass dish to interior 2 x rotating dials to exterior                                                                                                                                                                                                | Tested for power<br>Clean                                                    | As per check-in<br>Tested for power<br>Clean                                           | IN<br>IN       |