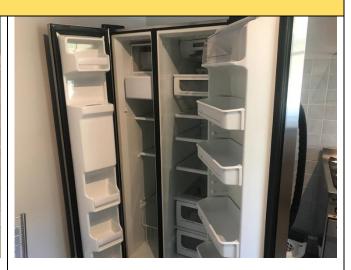

|
| 100 | 4 x glass plates with 4 x glass placemats                                                 | In good condition | As per check-in               |    |
| 101 | Plastic small smart meter monitor with adapter                                            | Tested for power  | Not seen                      | TL |
| 102 | Stainless steel/ black plastic toaster 2 x slice                                          | Not tested        | As per check-in<br>Not tested | IN |
| 103 | Stainless steel/ black plastic kettle                                                     | Not tested        | As per check-in<br>Not tested | IN |
| 104 | Silver coloured/ black plastic push top curved bin                                        | In good condition | As per check-in               |    |





































|     | Item                            | Kitchen Appliances Description                                                                                                                                                                                                                                                                                                                 | Check In comments                                                                                       | Check out comments                                                                                                         |                      |
|-----|---------------------------------|--------------------------------------------------------------------------------------------------