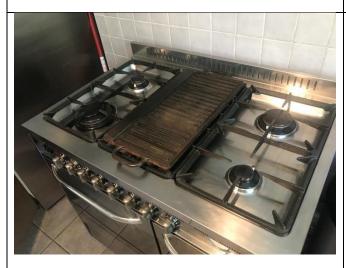

|
| 100 | 4 x glass plates with 4 x glass placemats                                                 | In good condition | As per check-in               |    |
| 101 | Plastic small smart meter monitor with adapter                                            | Tested for power  | Not seen                      | TL |
| 102 | Stainless steel/ black plastic toaster 2 x slice                                          | Not tested        | As per check-in<br>Not tested | IN |
| 103 | Stainless steel/ black plastic kettle                                                     | Not tested        | As per check-in<br>Not tested | IN |
| 104 | Silver coloured/ black plastic push top curved bin                                        | In good condition | As per check-in               |    |





































|     | Item                            | Kitchen Appliances Description                                                                                                                                                                                                                                                                                                                 | Check In comments                                                                                       | Check out comments                                                                                                         |                      |
|-----|---------------------------------|----------------------------------------------------------------------------------------------------