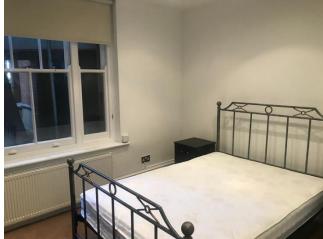

|    | Item               | Bedroom Description                                                                                                                                                                                                                | Check In comments                                                                                                                                                 | Check out comments                                                                                 |           |
|----|--------------------|------------------------------------------------------------------------------------------------------------------------------------------------------------------------------------------------------------------------------------|-------------------------------------------------------------------------------------------------------------------------------------------------------------------|----------------------------------------------------------------------------------------------------|-----------|
| 16 | Door & frame       | White painted wooden panelled door with frame                                                                                                                                                                                      | In good condition                                                                                                                                                 | As per check-in                                                                                    |           |
| 17 | Door attachments   | 2 x chrome brushed handles<br>Chrome brushed hinges<br>Gold coloured hook                                                                                                                                                          | All in good functioning order                                                                                                                                     | As per check-in                                                                                    |           |
| 18 | Ceiling            | White painted                                                                                                                                                                                                                      | In good condition                                                                                                                                                 | As per check-in                                                                                    |           |
| 19 | Lights             | 4 x spotlights                                                                                                                                                                                                                     | All in working order                                                                                                                                              | As per check-in All tested and working order                                                       | IN        |
| 20 | Walls              | White painted                                                                                                                                                                                                                      | In good condition                                                                                                                                                 | As per check-in                                                                                    |           |
| 21 | Sockets & Switches | White plastic and chrome brushed platted TV/ aerial point seen to wall left of radiator Chrome brushed dimmer dials light switch                                                                                                   | Light switches tested for power Sockets not tested for power                                                                                                      | As per check-in Light switch tested for power Sockets not tested for power                         | IN<br>IN  |
| 22 | Woodwork           | White painted wooden skirting                                                                                                                                                                                                      | In good condition Gapping between wall and skirting behind/ to right of radiator                                                                                  | As per check-in                                                                                    |           |
| 23 | Flooring           | Beige carpet                                                                                                                                                                                                                       | In good condition                                                                                                                                                 | As per check-in                                                                                    |           |
| 24 | Heating            | White metal radiator Complete with thermostat and end cap                                                                                                                                                                          | Not tested<br>Visibly in good condition                                                                                                                           | As per check-in<br>Not tested                                                                      | IN        |
| 25 | Windows            | Sash window unit with 8 x single glazed panes White painted wooden frame 2 x metal lock fixtures 2 x white painted metal pulls 6 x further glazed panes single glazed White painted wooden frame White painted wooden surface sill | Clean where accessible Cabling pin to part of sill towards left side Cable protruding from frame to bottom left corner Clean to interior Light debris to exterior | As per check-in Clean where accessible Small chipping to the mid-level section of the window frame | IN<br>FWT |

| 26 | Window coverings | Cream fabric roller blind with pull White plastic beaded pull cord                                                                                                                                                                                                               | Tested and working<br>Good order                                                             | As per check-in Blind tested and working order Minor light scuff marks seen to bottom edge of blind  | IN<br>FWT  |
|----|------------------|----------------------------------------------------------------------------------------------------------------------------------------------------------------------------------------------------------------------------------------------------------------------------------|----------------------------------------------------------------------------------------------|------------------------------------------------------------------------------------------------------|------------|
| 27 | Built-in Storage | Wardrobe unit: 4 x frosted plastic screws with black wooden frame All sliding doors To interior: White painted walls and ceiling Beige carpet No skirting To interior right side: Medium wood shelving 2 x chrome rails To interior left side: Medium wood shelving Chrome rails | Cable protruding from low level left wall to interior Partially missing skirting to interior | As per check-in Interior walls scuff marks seen in general areas Very light scratches to the railing | FWT<br>FWT |
| 28 | Contents         | 2 x black wooden bedside units<br>Each with 2 x drawers<br>Black metal pulls                                                                                                                                                                                                     | Minor angle chips to exterior surface<br>Signs of general use                                | As per check-in                                                                                      |            |
| 29 |                  | Double cotton spring mattress                                                                                                                                                                                                                                                    | Underside not inspected due to weight In good condition to top side                          | As per check-in Lightly stained near centre  Underside not inspected due to weight                   | TL<br>IN   |
| 30 |                  | Wall mounted black metal framed mirror                                                                                                                                                                                                                                           | In good condition                                                                            | As per check-in                                                                                      |            |
| 31 |                  | Assorted hangers                                                                                                                                                                                                                                                                 | In good condition                                                                            | As per check-in                                                                                      |            |