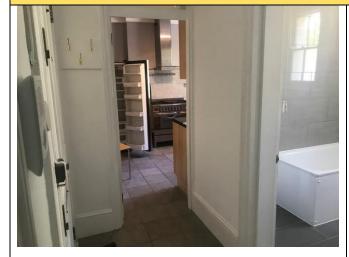

|    | Item               | Kitchen Description                                                                | Check In comments                                            | Check out comments                                                                                                                                                         |            |
|----|--------------------|------------------------------------------------------------------------------------|--------------------------------------------------------------|----------------------------------------------------------------------------------------------------------------------------------------------------------------------------|------------|
| 66 | Door & frame       | White painted wooden panelled door with frame Integrated glass pane to upper level | In good condition                                            | As per check-in Exterior doorframe 1 x small chip Light scuff marks seen above the interior handle                                                                         | FWT<br>FWT |
| 67 | Door attachments   | 2 x chrome handles<br>Chrome brushed hinges                                        | All in good functioning order                                | As per check-in<br>Door handle loose                                                                                                                                       | FWT        |
| 68 | Ceiling            | White painted                                                                      | In good condition                                            | As per check-in                                                                                                                                                            |            |
| 69 | Lights             | Ceiling mounted metal light units with 3 x spotlights                              | All in working order                                         | As per check-in<br>In working order                                                                                                                                        | IN         |
| 70 | Walls              | Grey ceramic tiles speckled effect with pale grey grout  Grey painted              | In good condition In good condition                          | As per check-in To the left-hand side wall mid- level scuff marks seen throughout  Light discolouration seen to the tiled grout in general areas especially behind the hob | FWT<br>FWT |
| 71 | Sockets & Switches | Chrome brown dimmer dial switches                                                  | Light switches tested for power Sockets not tested for power | As per check-in Light switch tested for power Sockets not tested for power                                                                                                 | IN<br>IN   |
| 72 | Woodwork           | Kickboard beneath base units                                                       | Slight grubby marks to edges<br>Lightly scuffed/ marks       | As per check-in Light scuff marks seen to the woodwork in general areas                                                                                                    | FWT        |
| 73 | Flooring           | Grey stone tiles with grey grout                                                   | Slight shading to grout<br>Generally, In good condition      | As per check-in                                                                                                                                                            |            |
| 74 | Heating            | Single panelled cream painted radiator<br>Complete with thermostat and end cap     | Visibly in good order<br>Not tested                          | As per check-in Slight grub marks seen to the upper corner edges right hand side                                                                                           | СО         |

| 75 | Windows              | Single glazed sash window 4 x glazed panes White painted wooden frame 1 x metal lock fixture                                                                         | Clean to interior<br>Light debris to exterior                                                                            | As per check-in<br>Clean where accessible                                                             | IN        |
|----|----------------------|----------------------------------------------------------------------------------------------------------------------------------------------------------------------|--------------------------------------------------------------------------------------------------------------------------|-------------------------------------------------------------------------------------------------------|-----------|
| 76 | Window coverings     | Medium wood venetian blind with pelmet strip Wooden twist rod Cotton pull cord 2 x wooden acorns seen                                                                | Tested and working<br>In good condition                                                                                  | As per check-in Blind tested and working order Shaded marks seen to the upper level the blind fitting | IN<br>FWT |
| 77 | Built-in Storage     | Corner shelf beneath boiler unit                                                                                                                                     | In good condition Currently housing microwave                                                                            | As per check-in                                                                                       |           |
| 78 | Worksurface          | Black/ grey laminated worktop  Metal edge strip to left of sink and above washing machine                                                                            | Signs of general usage<br>In good condition                                                                              | As per check-in                                                                                       |           |
| 79 | Kitchen wall units   | Medium wood wall units Medium wood doors Chrome brushed handlebar Stainless steel hinges White laminated interior External shelving to either side of kitchen window | Sign of general usage Debris to interior Unit housing boiler Sticker residue to interior of 1 x wall unit door to corner | As per check-in                                                                                       |           |
| 80 | Kitchen base units   | As per wall units                                                                                                                                                    | Sign of general usage<br>Corner unit beneath basin cut-out<br>section to back panel to rear refer to<br>photo            | As per check-in Very light scuffs seen to the handle and to the base unit underneath the microwave    | FWT       |
| 81 | Kitchen drawer units | As per wall units                                                                                                                                                    | Sign of general usage                                                                                                    | As per check-in<br>Light scratches seen to the<br>exterior 3 <sup>rd</sup> drawer handle and<br>door  | FWT       |
| 82 | Sink & taps          | Stainless steel sink Chrome plug Drainage board 2 x integrated wastes                                                                                                | Light cleaning scratches<br>Light water marks                                                                            | As per check-in                                                                                       |           |