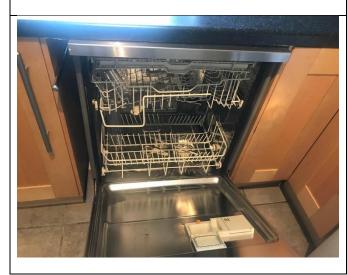

glass plates with 4 x glass placemats                                                 | In good condition | As per check-in               |    |
| 101 | Plastic small smart meter monitor with adapter                                            | Tested for power  | Not seen                      | TL |
| 102 | Stainless steel/ black plastic toaster 2 x slice                                          | Not tested        | As per check-in<br>Not tested | IN |
| 103 | Stainless steel/ black plastic kettle                                                     | Not tested        | As per check-in<br>Not tested | IN |
| 104 | Silver coloured/ black plastic push top curved bin                                        | In good condition | As per check-in               |    |





































|     | Item                            | Kitchen Appliances Description                                                                                                                                                                                                                                                                                                                 | Check In comments                                                                                       | Check out comments                                                                                                         |                      |
|-----|---------------------------------|--------------------------------------------------------------------------------------------------------------------