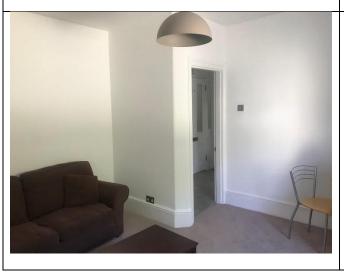

|    | Item               | Reception Description                                                                        | Check In comments                                                                                                 | Check out comments                                                                                                                  |     |
|----|--------------------|----------------------------------------------------------------------------------------------|-------------------------------------------------------------------------------------------------------------------|-------------------------------------------------------------------------------------------------------------------------------------|-----|
| 32 | Door & frame       | White painted wooden panelled door with frame                                                | Good order                                                                                                        | As per check-in 1 x small indent seen to upper level exterior frame                                                                 | FWT |
|    |                    |                                                                                              |                                                                                                                   | Light scuff marks to the interior low level                                                                                         | FWT |
| 33 | Door attachments   | 2 x chrome brushed handles<br>Chrome brushed hinges                                          | Interior handle not secure<br>Slightly loose                                                                      | As per check-in                                                                                                                     |     |
| 34 | Ceiling            | White painted White painted device to centre                                                 | Good order                                                                                                        | As per check-in                                                                                                                     |     |
| 35 | Lights             | Ceiling mounted black metal rosette with beige/ cream shaded 1 x bulb                        | In working order                                                                                                  | As per check-in<br>Not working                                                                                                      | TL  |
| 36 | Walls              | White painted                                                                                | Cabling protruding from low level wall Plastic railing to surround cable to inner door wall to right of fireplace | As per check-in Few light scuff marks seen to the wall upon entrance opposite wall of entrance due to the dining table to mid-level | FWT |
| 37 | Sockets & Switches | Chrome brushed platted<br>Dimmer dial light switch                                           | Light switches tested for power Sockets not tested for power                                                      | As per check-in                                                                                                                     |     |
| 38 | Woodwork           | White painted wooden skirting                                                                | Good order Cabling pin to part of skirting to right fireplace                                                     | As per check-in                                                                                                                     |     |
| 39 | Flooring           | Beige carpet                                                                                 | Good order Furniture pressure marks forward of radiator                                                           | As per check-in                                                                                                                     |     |
| 40 | Heating            | White metal radiator Complete with thermostat and end cap                                    | Not tested<br>Visibly in good order                                                                               | As per check-in<br>Not tested                                                                                                       | IN  |
| 41 | Windows            | Sash window unit with 4 x single glazed panes White painted wooden frame Metal lock fixtures | Good order<br>Clean where accessible                                                                              | As per check-in<br>Clean where accessible                                                                                           | IN  |

|    |                   | White painted wooden sill                                                                 |                                                      |                                                                                                  |           |
|----|-------------------|-------------------------------------------------------------------------------------------|------------------------------------------------------|--------------------------------------------------------------------------------------------------|-----------|
| 42 | Window coverings  | Dark wooden venetian blind with pelmet strip White cotton pulls cords White wooden acorns | Tested and working                                   | As per check-in<br>Tested and working order                                                      | IN        |
| 43 | Fireplace         | Cream stone fireplace unit with mantel art surround and hole White painted inner walls    | TV area cabling pin to underside of hearth           | As per check-in Minor small chips seen around the corner edges of the fireplace in general areas | FWT       |
| 44 | Contents          | Dark wooden coffee table 2 x drawers Chrome handles to each door                          | Minor angle chips to surface<br>Signs of general use | As per check-in                                                                                  |           |
| 45 |                   | Brown fabric sofa 2 x back cushions 2 x base cushions                                     | In good condition                                    | As per check-in Signs of light wear/use to cushions Small round white mark to seat cushion       | FWT<br>CO |
| 46 |                   | 2 x matching scatter cushions                                                             | In good condition                                    | As per check-in                                                                                  |           |
| 47 |                   | Wall mounted gold gilt framed mirror                                                      | In good condition                                    | As per check-in                                                                                  |           |
| 48 | Addition contents |                                                                                           |                                                      | Extendable dining table with 2 chairs now seen, originally listed in Kitchen                     | IN        |
| 49 |                   |                                                                                           |                                                      | Dining table with 1 chairs left behind by the tenant                                             | TL        |